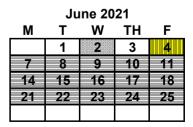

|    | May 2021 |    |    |    |    |  |
|----|----------|----|----|----|----|--|
|    | Μ        | Т  | W  | TH | F  |  |
|    | 3        | 4  | 5  | 6  | 7  |  |
|    | 10       | 11 | 12 | 13 | 14 |  |
|    | 17       | 18 | 19 | 20 | 21 |  |
|    | 24       | 25 | 26 | 27 | 28 |  |
| 19 | 31       |    |    |    |    |  |

First Day August 19, 2020 (minimum day) Last Day June 4, 2021